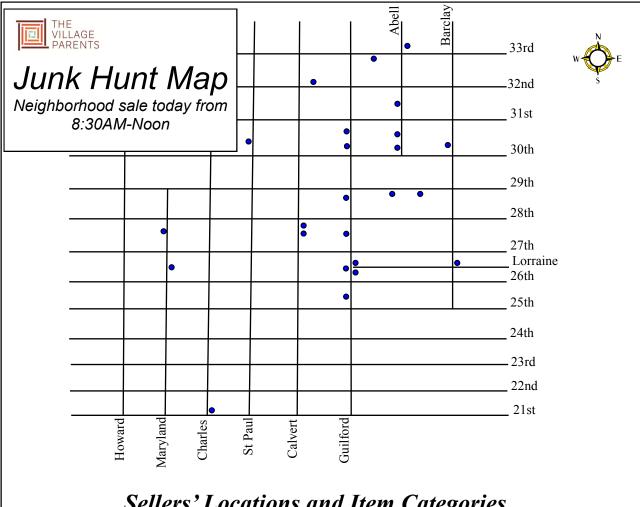

## Sellers' Locations and Item Categories

| Address            | Category Code               |
|--------------------|-----------------------------|
| 2615 Maryland Ave  | H, F, B, W                  |
| 2746 Maryland Ave  | H, F, R, B, E, W, C         |
| 2103 N Charles St  | C, H, F, B, E, W, BE, CA, O |
| 3030 Saint Paul St | Н, В, СА                    |
| 2729 N Calvert St  | С, Н, В, О                  |
| 2741 N Calvert St  | Н                           |
| 206 E 32nd St      | H, F, R, B, T, CA, O        |
| 2528 Guilford Ave  | H, B, W                     |
| 2617 Guilford Ave  | С, Н, В                     |
| 2629 Guilford Ave  | H, F, B, M                  |
| 2630 Guilford Ave  | Н, О                        |
| 2736 Guilford Ave  | H, F, M, W, O               |

| Address            | Category Code                       |
|--------------------|-------------------------------------|
| 2846 Guilford Ave  | C, H, F, R, B, W                    |
| 3008 Guilford Ave  | С                                   |
| 3044 Guilford Ave  | H, F, R, B, E, M, BE, T, CA, O      |
| 3004 Abell Ave     | C, H, F, R, B, W                    |
| 3034 Abell Ave     | С, Н, В, W                          |
| 3142 Abell Ave     | H, F, R, B, M, W                    |
| 3309 Abell Ave     | H, F, R, B, W                       |
| 305 E 29th St.     | С, Н, F, CA, О                      |
| 337 E 29th St      | С, F, B, O                          |
| 321 E 33rd St      | C, H, R, B, M, W, T, CA, O          |
| 3008 Barclay St    | C, H, F R, B, E, M, W, BE, T, CA, O |
| 400 E Lorraine Ave | С, В, W                             |

## Category Code Legend

| Code | Category Name                 |  |  |
|------|-------------------------------|--|--|
| С    | Children's Clothing/Gear/Toys |  |  |
| Н    | Household Goods               |  |  |
| F    | Furniture                     |  |  |
| R    | Records/cds                   |  |  |
| В    | Books                         |  |  |
| E    | Electronics/computers         |  |  |

| Code | Category Name               |  |
|------|-----------------------------|--|
| М    | Men's clothing              |  |
| W    | Women's clothing            |  |
| BE   | Bicycles/exercise equipment |  |
| Т    | Tools                       |  |
| CA   | Collectibles/antiques       |  |
| 0    | Other                       |  |